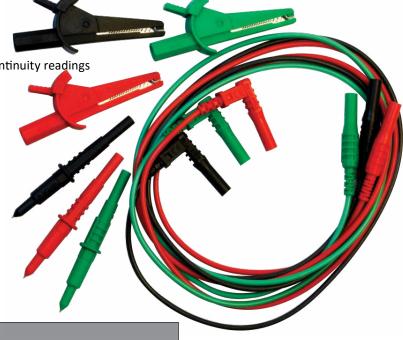

## LS3W9073 Universal Multifunction Tester Lead

The LS3W9037 test lead set is a 18th Edition 3 wire test lead set is supplied GS38 compliant probes and crocodile clips, suitable for most Multi Function installation testers, including Megger 1700 series, Fluke, Di-log, Martindale & Kewtech

Compatible with Megger late 1500 & 1700 series MFT, Fluke 1600 series MFT, All Di-log MFT's, All Kewtech, MFT's & All Martindale MFT's

## **Features**

Double insulated 1000V rated test leads

• GS38 compliant probe tips

• Durable strong jaw crocodile clips for accurate continuity readings

Interchangeable Croc clips and probes

Lead length 1.5M

## Specifications

| Measurment        |                    |
|-------------------|--------------------|
| Colour            | Red, Black & Green |
| Safety Rating     | CAT III 1000V      |
| Insulation        | Double             |
| Other Information |                    |
| Dimensions        | 1500mm Length      |
| Weight            | 195g               |