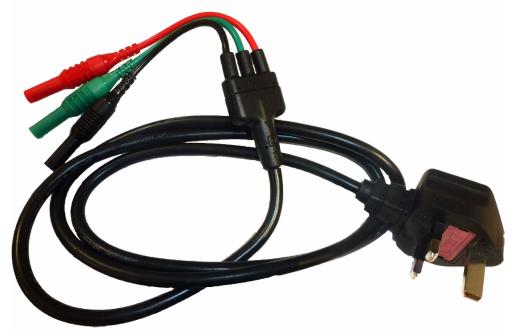

## ML9073 Universal Multifunction 13A Mains Lead

The ML9037 test lead set is a 18th Edition 13A to 3 wire test lead suitable for most Installation Multi Function testers, including; Megger 1700 series, Fluke 1600 Series, Di-LOG, Martindale & Kewtech.

Compatible with Megger late 1500 & 1700 series MFT, Fluke 1600 series MFT, All Di-LOG MFT's, All Kewtech, MFT's & All Martindale MFT's.

## **Features**

- Double insulated Class 2
- 13A UK Mains to 3 x 4mm Plugs
- Durable design
- CAT II 300V Safety Rating
- 10A Fuse
- Lead length 1.5M

## **Specifications**

| Measurment        |                    |
|-------------------|--------------------|
| Colour            | Red, Black & Green |
| Safety Rating     | CAT II 300V        |
| Insulation        | Double             |
| Other Information |                    |
| Dimensions        | 1500mm Length      |
| Weight            | 220g               |