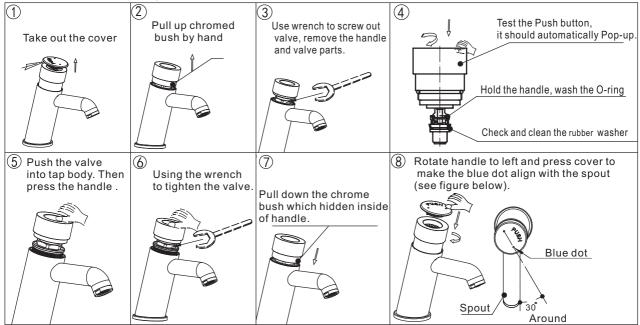

# Installation and Maintenance instruction

### **Technical Information:**

- Flow Rate: 0.14L/S in 10 Sec /2 Bar
- Max. Working Pressure: 5 Bar
- Min .Working Pressure: 0.5 Bar.
- Cut Off Time: 4-12 Sec / 2Bar
- Max Working Temperature: 55 degrees Celcius between Max.and Min. working pressure.

### Note : Follow below steps to adjust shut off time.



# Installation and Maintenance instruction

#### **Technical Information:**

- Flow Rate: 0.14L/S in 10 Sec /2 Bar
- Max. Working Pressure: 5 Bar
- Min .Working Pressure: 0.5 Bar.
- Cut Off Time: 4-12 Sec / 2Bar
- Max Working Temperature: 55 degrees Celcius between Max.and Min. working pressure.

## Note : Follow below steps for maintenance: