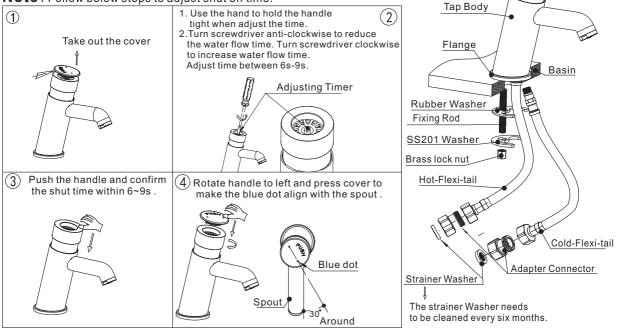

# Installation and Maintenance instruction

### **Technical Information:**

- Flow Rate: 0.14L/S in 10 Sec /2 Bar
- Max. Working Pressure: 5 Bar
- Min .Working Pressure: 0.5 Bar.
- Cut Off Time: 4-12 Sec / 2Bar
- Max Working Temperature: 55 degrees Celcius between Max.and Min. working pressure.

### Note : Follow below steps to adjust shut off time.



# Installation and Maintenance instruction

#### **Technical Information:**

- Flow Rate: 0.14L/S in 10 Sec /2 Bar
- Max. Working Pressure: 5 Bar
- Min .Working Pressure: 0.5 Bar.
- Cut Off Time: 4-12 Sec / 2Bar
- Max Working Temperature: 55 degrees Celcius between Max.and Min. working pressure.

## Note : Follow below steps for maintenance: