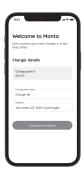

# Connect your charge-point to Monta

Name your charge-point and set the location