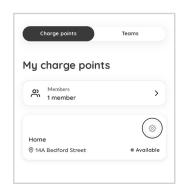

# Connect your charge-point to Monta

Name your charge-point and set the location

#### Successful connection

When you reach this step, your charge-point is connected and you can use Monta to start charging