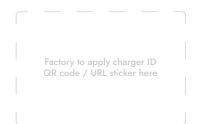

#### Scan the QR code below

Using your smart-phone scan the Monta QR Code below. If you're unable to use the QR, open a web browser on your smart-phone and manually type the URL below