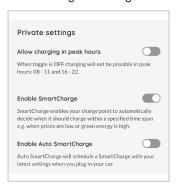

#### Don't need app Control? Enable Autostart!

Once your Charger is online, go into the charger settings

# Change the Private access controls

Within Private access enable Auto SmartCharge/ AutoStart and save to turn on Plug and Charge Mode