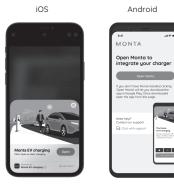

#### Download the Monta app

Scan the QR code below and follow the link or search for 'Monta EV charging' on App Store or Google Play

#### Open the app

Follow the links to open the app