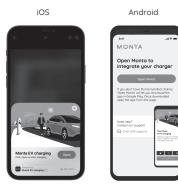

#### Download the Monta app

Scan the QR code below and follow the link or search for 'Monta EV charging' on App Store or Google Play

#### Open the app

Follow the links to open the app