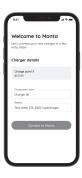

# Connect your charge-point to Monta

Name your charge-point and set the location