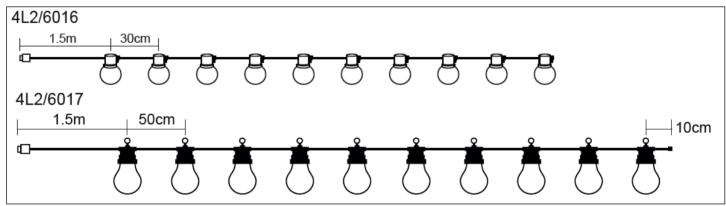

設置手順説明, Οδηγίες εγκατάστασης

Product Code: [4L2/6016]

[4L2/6017]

Part of the **Ansell** Group

downloads for our warranty and translations

Ansell Electrical Products Unit 6B, Stonecross Industrial Park,

Warrington Tel: +44 (0)1942 433333