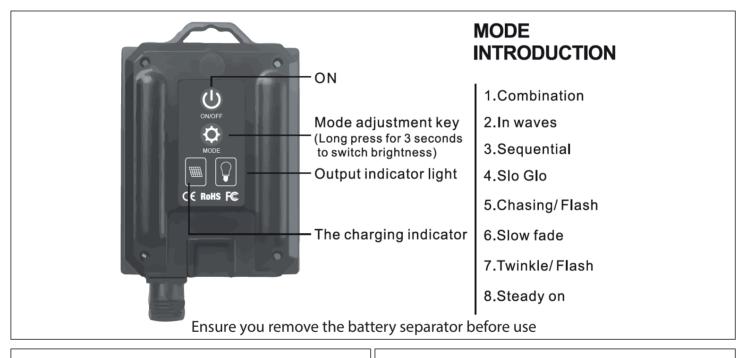

## **Installation Instructions**

Instrucciones de instalación, Instructions d'installation, Installationsanleitung, إرشادات التركيب Installatie-instructies, Instruções de instalação, Installatie-instructies,