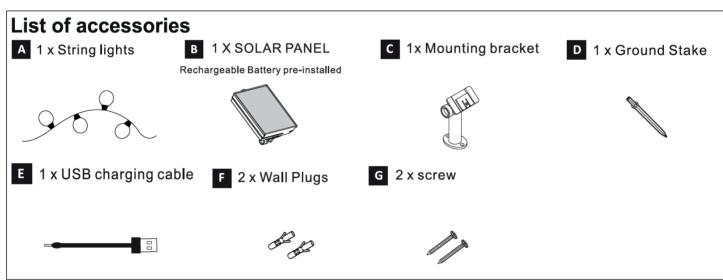

## **Installation Instructions**

Instrucciones de instalación, Instructions d'installation, Installationsanleitung, إرشادات التركيب Installatie-instructies, Instruções de instalação, Installatie-instructies,

設置手順説明, Οδηγίες εγκατάστασης

Product Code: [4L2/6016]

[4L2/6017]









Part of the **Ansell** Group



downloads for our warranty and translations













Ansell Electrical Products Unit 6B, Stonecross Industrial Park,

Warrington Tel: +44 (0)1942 433333

Yew Tree Way, Warrington, WA3 3JD Ansell (Sales & Distribution) Unit 2, M2 Business Park, Duncrue Street, Belfast, BT3 9AQ

Belfast Tel: +44 (0)2890 773750

Ansell (Sales & Distribution) Republic of Ireland Limited Unit G1, Block G, Calmount Park, Calmount Avenue Dublin 12, D12 TH56

(\*) International Tel: +44 (0)1942 433343

**③** Spain Tel: 00 34 938 005642















Ansell Electrical Products Unit 6B, Stonecross Industrial Park, Yew Tree Way,

Yew Tree Way, Warrington, WA3 3JD Ansell (Sales & Distribution) Unit 2, M2 Business Park, Duncrue Street, Belfast, BT3 9AQ

Belfast Tel: +44 (0)2890 773750

Ansell (Sales & Distribution) Republic of Ireland Limited Unit G1, Block G, Calmo