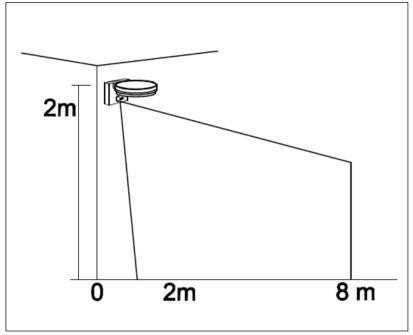

## **Installation Instructions**

Instrucciones de instalación, Instructions d'installation, Installationsanleitung, إرشادات التركيب Installatie-instructies, Instruções de instalação, Installatie-instructies,