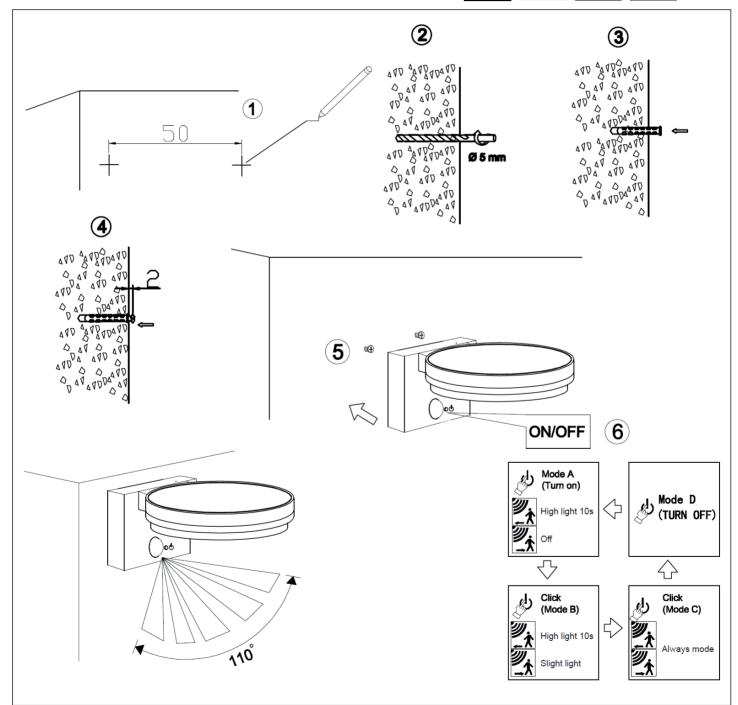

## **Installation Instructions**

Instrucciones de instalación, Instructions d'installation, Installationsanleitung, إرشادات التركيب Installatie-instructies, Instruções de instalação, Installatie-instructies,

設置手順説明, Οδηγίες εγκατάστασης

Product Code: [4L2/6010]



Please Visit https://4liteuk.com downloads for our warranty and translations





















Ansell Electrical Products Unit 6B, Stonecross Industrial Park, Yew Tree Way,

Warrington Tel: +44 (0)1942 433333

Warrington,

WA3 3JD

Ansell (Sales & Distribution) Unit 2, M2 Business Park, Duncrue Street, Belfast, BT3 9AO Ansell (Sales & Distribution) Republic of Ireland Limited Unit G1, Block G, Calmount Park, Calmount Avenue Dublin 12, D12 TH56

**③** Belfast Tel: +44 (0)2890 773750 **③** 

(1) International Tel: +44 (0)1942 433343

Spain Tel: 00 34 938 005642









Ansell Electrical Products Unit 6B, Stonecross Industrial Park, Yew Tree Way, Warrington, WA3 3JD Ansell (Sales & Distribution) Unit 2, M2 Business Park, Duncrue Street, Belfast, BT3 9AQ

Ansell (Sales & Distribution) Republic of Ireland Limited Unit G1, Block G, Calmount Park, Calmount Avenue Dublin 12, D12 TH56