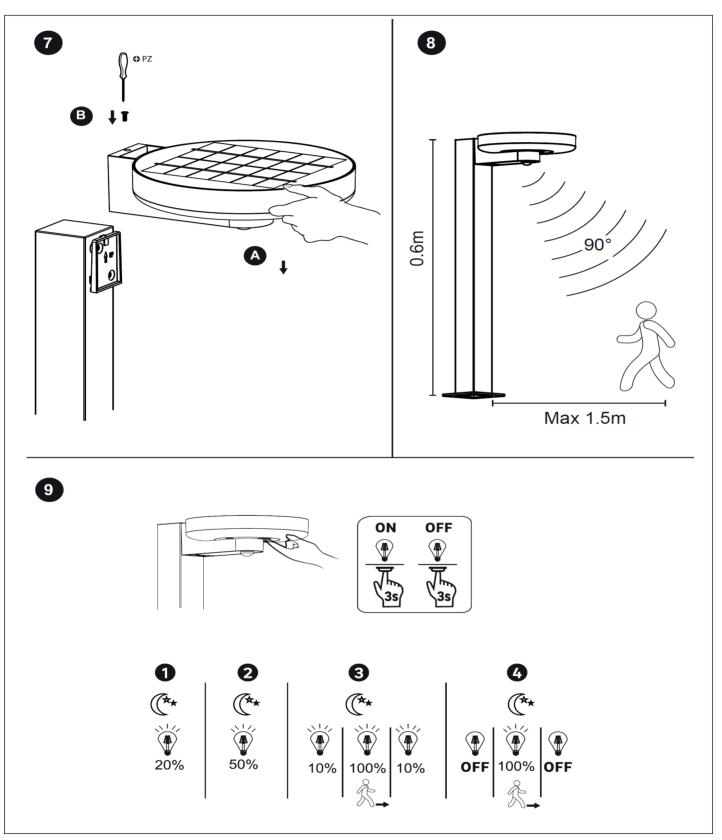

## **Installation Instructions**

Instrucciones de instalación, Instructions d'installation, Installationsanleitung, إرشادات التركيب Installatie-instructies, Instruções de instalação, Installatie-instructies,

設置手順説明, Οδηγίες εγκατάστασης

Product Code: [4L2/6019]







Please Visit https://4liteuk.com downloads for our warranty and translations























Ansell Electrical Products Unit 6B, Stonecross Industrial Park, Yew Tree Way, Warrington,

Warrington Tel: +44 (0)1942 433333

WA3 3JD

Ansell (Sales & Distribution) Unit 2, M2 Business Park, Duncrue Street, Belfast, BT3 9AQ Ansell (Sales & Distribution) Republic of Ireland Limited Unit G1, Block G, Calmount Park, Calmount Avenue Dublin 12, D12 TH56





Ansell Electrical Products Unit 6B, Stonecross Industrial Park, Yew Tree Way,

Warrington Tel: +44 (0)1942 433333

Yew Tree Way, Warrington, WA3 3JD Ansell (Sales & Distribution) Unit 2, M2 Business Park, Duncrue Street, Belfast, BT3 9AQ Ansell (Sales & Distribution) Republic of Ireland Limited Unit G1, Block G, Calmount Park, Calmount Avenue Dublin 12, D12 TH56

**(**) Belfast Tel: +44 (0)2890 773750

(international Tel: +44 (0)1942 433343

Spain Tel: 00 34 938 005642