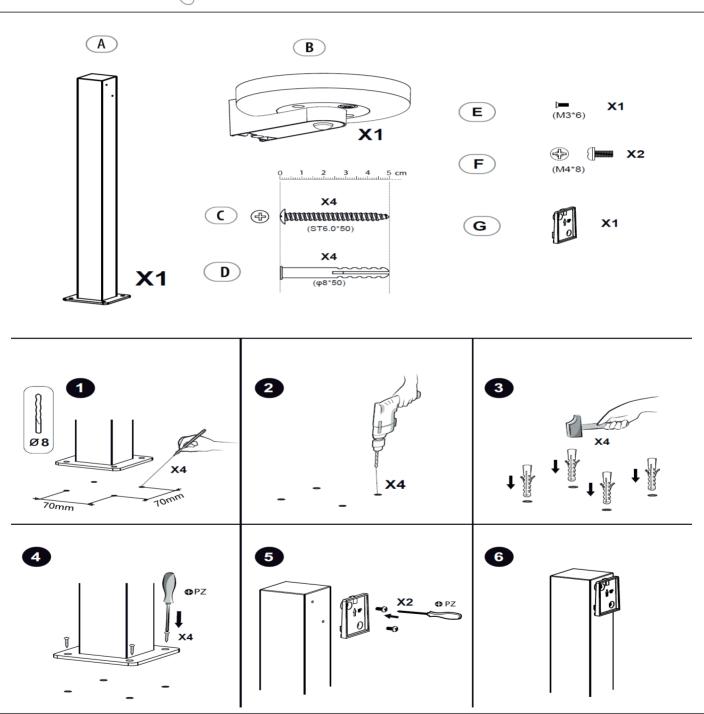

## **Installation Instructions**

Instrucciones de instalación, Instructions d'installation, Installationsanleitung, إرشادات التركيب Installatie-instructies, Instruções de instalação, Installatie-instructies,

設置手順説明, Οδηγίες εγκατάστασης

Product Code: [4L2/6019]







Please Visit https://4liteuk.com downloads for our warranty and translations























Ansell Electrical Products Unit 6B, Stonecross Industrial Park, Yew Tree Way, Warrington,

Warrington Tel: +44 (0)1942 433333

WA3 3JD

Ansell (Sales & Distribution) Unit 2, M2 Business Park, Duncrue Street, Belfast, BT3 9AQ Ansell (Sales & Distribution) Republic of Ireland Limited Unit G1, Block G, Calmount Park, Calmount Avenue Dublin 12, D12 TH56





Ansell Electrical Products Unit 6B, Stonecross Industrial Park, Yew Tree Way,

Warrington Tel: +44 (0)1942 433333

Yew Tree Way, Warrington, WA3 3JD Ansell (Sales & Distribution) Unit 2, M2 Business Park, Duncrue Street, Belfast, BT3 9AQ Ansell (Sales & Distribution) Republic of Ireland Limited Unit G1, Block G, Calmount Park, Calmount Avenue Dublin 12, D12 TH56

**(**) Belfast Tel: +44 (0)2890 773750

(international Tel: +44 (0)1942 433